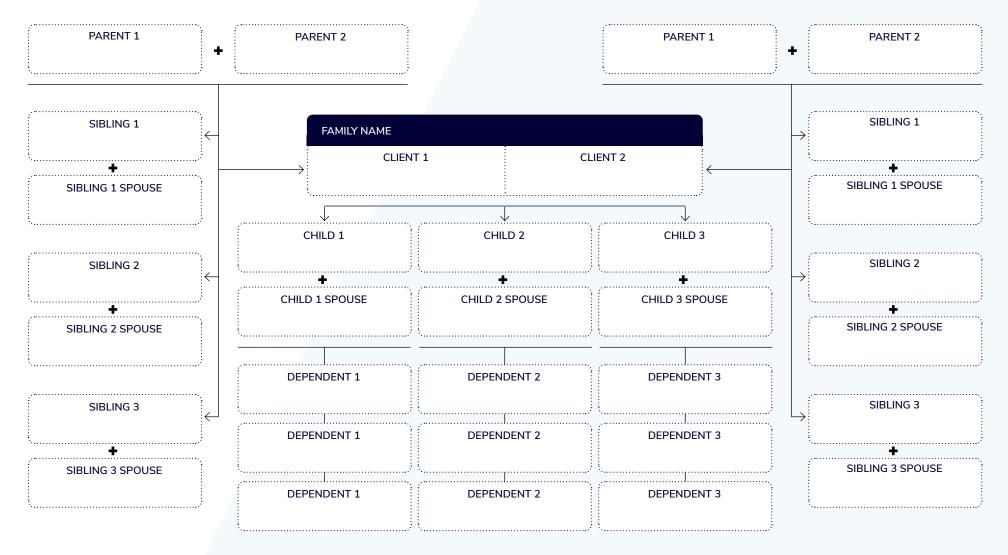

## Family tree and relationship planner

Trademarks, including IG Wealth Management and IG Private Wealth Management, are owned by IGM Financial Inc. and licensed to subsidiary corporations. © Investors Group Inc. 2021 CVP2167HNW\_E(08/2022)